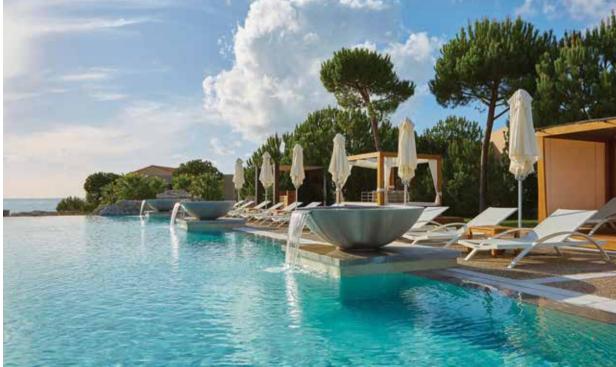

## The Westin Resort Costa Navarino

Relax and recharge at the ultimate family destination

## Energize or Unwind

Costa Navarino is the prime sustainable destination in the Mediterranean, located in the Greek region of Messinia, southwest Peloponnese.

Kalamata International Airport (KLX) is the main hub from selected destinations abroad with seasonal direct flights. The driving distance from Kalamata is 50 km and from Athens International Airport (ATH) is 270 km, whilst from the port of Patras, the main entry point when arriving to Greece by ship from Italy, is less than 200 km.