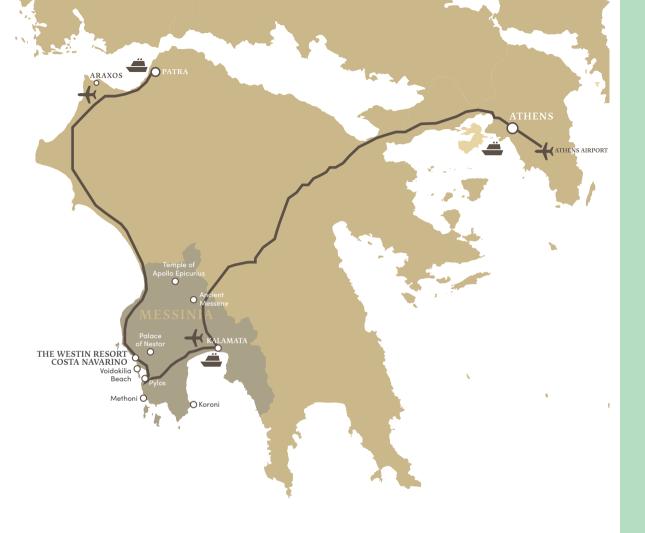

## Energize or Unwind

Costa Navarino is the prime sustainable destination in the Mediterranean, located in the Greek region of Messinia, southwest Peloponnese.

Kalamata International Airport (KLX) is the main hub from selected destinations abroad with seasonal direct flights. The driving distance from Kalamata is 50 km and from Athens International Airport (ATH) is 270 km, whilst from the port of Patras, the main entry point when arriving to Greece by ship from Italy, is less than 200 km.

## Find Us Here