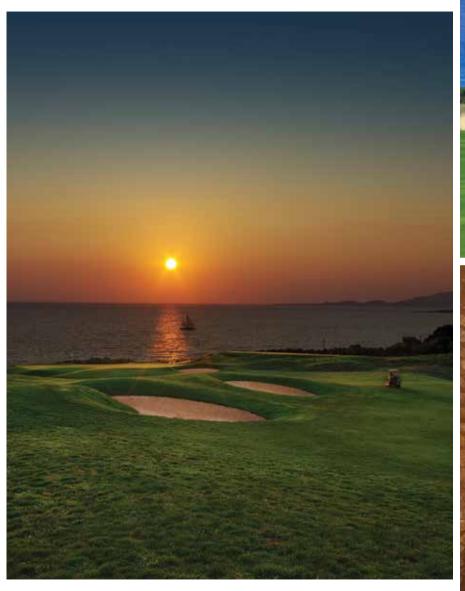

## Energize or Unwind

Costa Navarino is the prime sustainable destination in the Mediterranean, located in the Greek region of Messinia, southwest Peloponnese.

Kalamata International Airport (KLX) is the main hub from selected destinations abroad with seasonal direct flights. The driving distance from Kalamata is 50 km and from Athens International Airport (ATH) is 270 km, whilst from the port of Patras, the main entry point when arriving to Greece by ship from Italy, is less than 200 km.