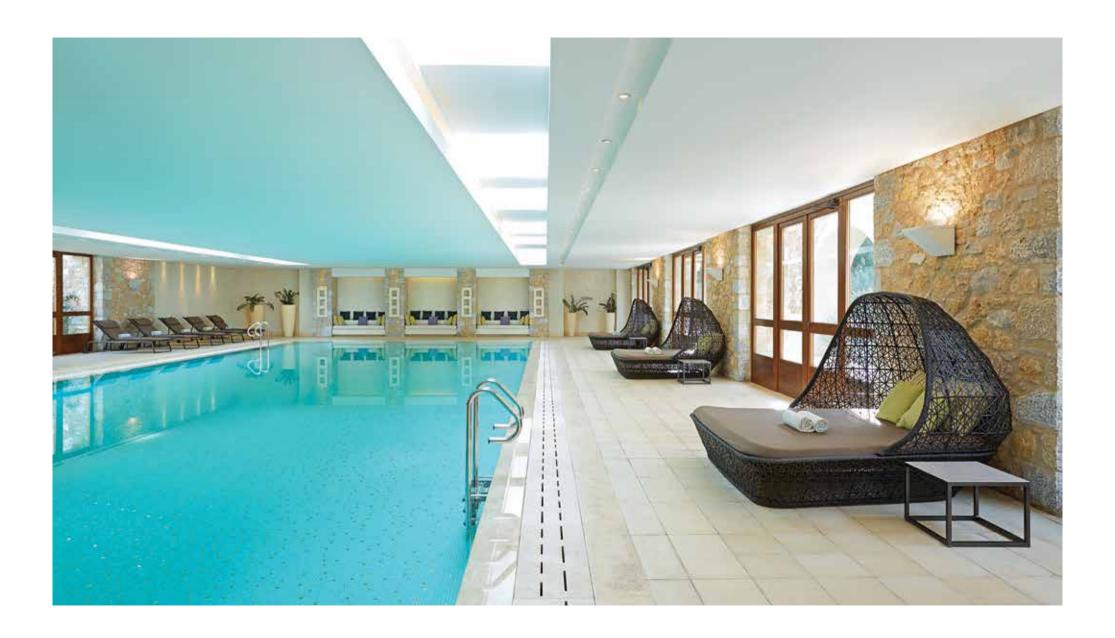

## The Westin Resort Costa Navarino

Relax and recharge at the ultimate family destination

## Energize or Unwind

Costa Navarino is the prime sustainable destination in the Mediterranean, located in the Greek region of Messinia, southwest Peloponnese.

Kalamata International Airport (KLX) is the main hub from selected destinations abroad with seasonal direct flights. The driving distance from Kalamata is 50 km and from Athens International Airport (ATH) is 270 km, whilst from the port of Patras, the main entry point when arriving to Greece by ship from Italy, is less than 200 km.