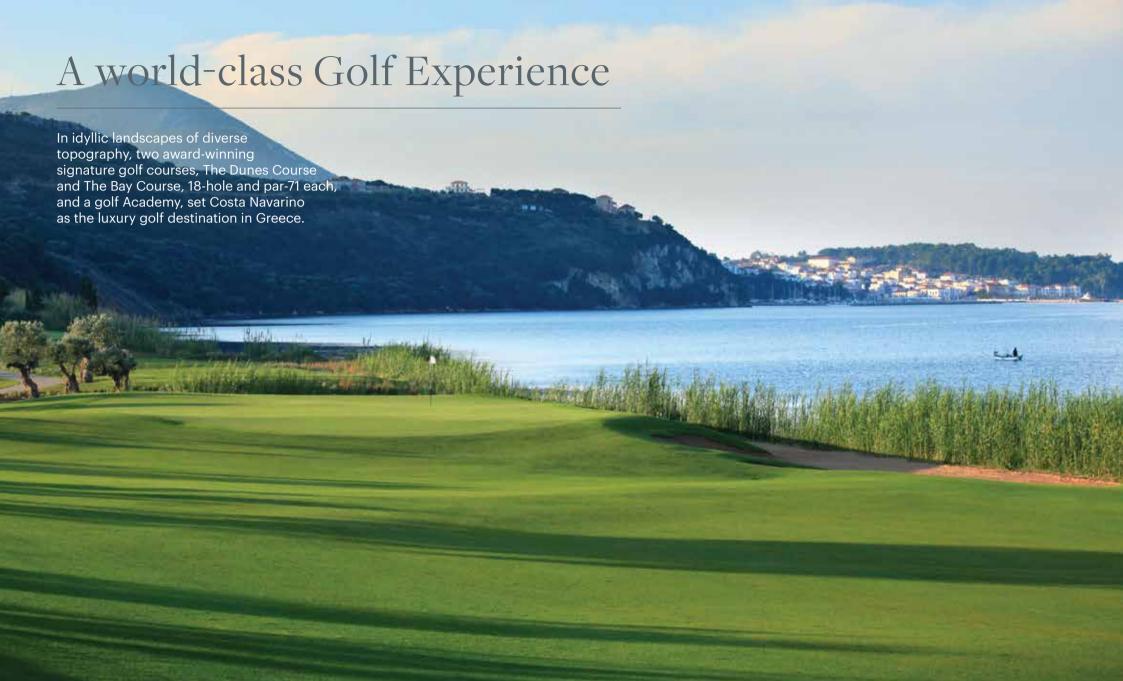

## Energize or Unwind

Costa Navarino is the prime sustainable destination in the Mediterranean, located in the Greek region of Messinia, southwest Peloponnese.

Kalamata International Airport (KLX) is the main hub from selected destinations abroad with seasonal direct flights. The driving distance from Kalamata is 50 km and from Athens International Airport (ATH) is 270 km, whilst from the port of Patras, the main entry point when arriving to Greece by ship from Italy, is less than 200 km.